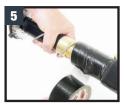

Connector (1A) to Gorilla Cable (8)

Protect and stabilize LED Light Assembly Cable (4) with tape

tighten Mounting

Screws (3)

Connect LED Light Assembly Cable (5) to Gorilla Cable (4)