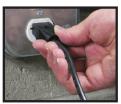

#### 4.0 Installation

Connect Power mains Connector (1B) to Mains AC Power Cord (9)

Wind LED Light
Assembly Cable
(4) around Nozzle;
insert LED Light
Assembly (5) over
nozzle and finger

# 5.0 Operation

To turn unit on, plug Mains AC Power Cord (9) into receptacle

**Note:** If unit starts blinking, it may be overheating and will automatically shut off for cooling. LED illumination will automatically return with no blinking or dimming.