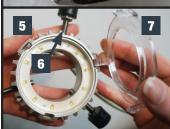

# 1.0 Introduction (Basic Components:)

- 1: LED Power Source
- 1A: LED 4-pin Connector
- 1B: Power Mains Connector
- 2: Nozzle Holder (not included)
- 3: Nozzle (not included)
- 4: LED Light Assembly Cable
- 5: LED Light Assembly
- 6: Mounting Screw (3)
- 7: Protective Lens Cover
- 8: Gorilla Cable<sup>™</sup> (extensions sold separately)
- 9: Mains AC Power Cord

#### 4.0 Installation

Connect Power mains Connector (1B) to Mains AC Power Cord (9)

Wind LED Light
Assembly Cable
(4) around Nozzle;
insert LED Light
Assembly (5) over
nozzle and finger

Connector (1A) to Gorilla Cable (8)

Protect and stabilize LED Light Assembly Cable (4) with tape

tighten Mounting

Screws (3)

Connect LED Light Assembly Cable (5) to Gorilla Cable (4)