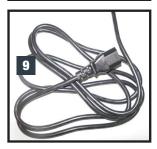

# 1.0 Introduction (Basic Components:)

- 1: LED Power Source
- 1A: LED 4-pin Connector
- 1B: Power Mains Connector
- 2: Nozzle Holder (not included)
- 3: Nozzle (not included)
- 4: LED Light Assembly Cable
- 5: LED Light Assembly
- 6: Mounting Screw (3)
- 7: Protective Lens Cover
- 8: Gorilla Cable<sup>™</sup> (extensions sold separately)
- 9: Mains AC Power Cord

### 3.0 Requirements

Designed to operate with a cable lengths between 15m(52ft) and 93m(302ft).

**Input Voltage Range:** 90~264VAC / **Frequency Range:** 47~63Hz **Note:** In areas without power, an automotive inverter connected to a compressor battery is commonly used.