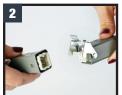

#### 4.0 Installation

Connect Power mains Connector (1B) to Mains AC Power Cord (9)

Wind LED Light
Assembly Cable
(4) around Nozzle;
insert LED Light
Assembly (5) over
nozzle and finger