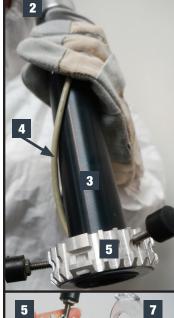

# 1.0 Introduction (Basic Components:)

- 1: LED Power Source
- 1A: LED 4-pin Connector
- 1B: Power Mains Connector
- 2: Nozzle Holder (not included)
- 3: Nozzle (not included)
- 4: LED Light Assembly Cable
- 5: LED Light Assembly
- 6: Mounting Screw (3)
- 7: Protective Lens Cover
- 8: Gorilla Cable<sup>™</sup> (extensions sold separately)
- 9: Mains AC Power Cord

#### 4.0 Installation

Connect Power mains Connector (1B) to Mains AC Power Cord (9)

Wind LED Light
Assembly Cable
(4) around Nozzle;
insert LED Light
Assembly (5) over
nozzle and finger

Connector (1A) to Gorilla Cable (8)

Protect and stabilize LED Light Assembly Cable (4) with tape

tighten Mounting

Screws (3)

Connect LED Light Assembly Cable (5) to Gorilla Cable (4)