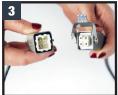

#### 4.0 Installation

Connect Power mains Connector (1B) to Mains AC Power Cord (9)

Wind LED Light
Assembly Cable
(4) around Nozzle;
insert LED Light
Assembly (5) over
nozzle and finger