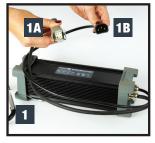

# 1.0 Introduction (Basic Components:)

- 1: LED Power Source
- 1A: LED 4-pin Connector
- 1B: Power Mains Connector
- 2: Nozzle Holder (not included)
- 3: Nozzle (not included)
- 4: LED Light Assembly Cable
- 5: LED Light Assembly
- 6: Mounting Screw (3)
- 7: Protective Lens Cover
- 8: Gorilla Cable<sup>™</sup> (extensions sold separately)
- 9: Mains AC Power Cord

#### 4.0 Installation

Connect Power mains Connector (1B) to Mains AC Power Cord (9)

Wind LED Light
Assembly Cable
(4) around Nozzle;
insert LED Light
Assembly (5) over
nozzle and finger

Connector (1A) to Gorilla Cable (8)

Protect and stabilize LED Light Assembly Cable (4) with tape

tighten Mounting

Screws (3)

Connect LED Light Assembly Cable (5) to Gorilla Cable (4)