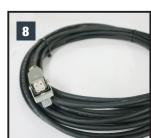

# 1.0 Introduction (Basic Components:)

- 1: LED Power Source
- 1A: LED 4-pin Connector
- 1B: Power Mains Connector
- 2: Nozzle Holder (not included)
- 3: Nozzle (not included)
- 4: LED Light Assembly Cable
- 5: LED Light Assembly
- 6: Mounting Screw (3)
- 7: Protective Lens Cover
- 8: Gorilla Cable<sup>™</sup> (extensions sold separately)
- 9: Mains AC Power Cord

Connector (1A) to Gorilla Cable (8)

Protect and stabilize LED Light Assembly Cable (4) with tape

tighten Mounting

Screws (3)

Connect LED Light Assembly Cable (5) to Gorilla Cable (4)