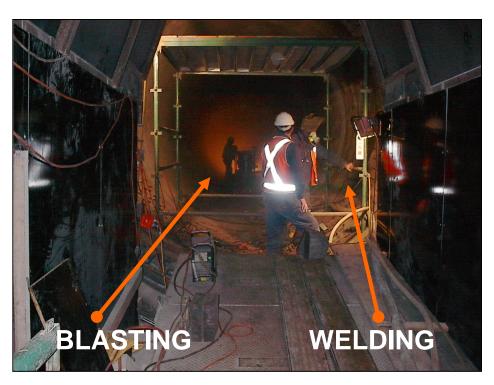

## Project 403

- Interior Kiln Restoration
- Comparing Garnet abrasives to Sponge Media<sup>™</sup> blasting
- Sponge-Jet allowed other trades to work near blasting process