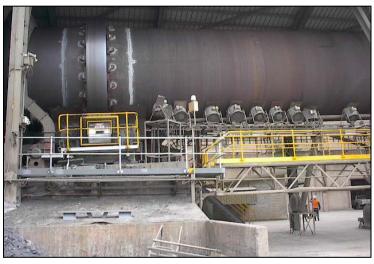

## **Cement Plant Kiln Restoration**

## Project 403

- Interior Kiln Restoration
- Comparing Garnet abrasives to Sponge Media<sup>™</sup> blasting
- Sponge-Jet allowed other trades to work near blasting process