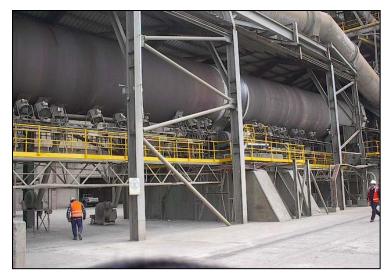

## **Cement Plant Kiln Restoration**

## Project 403

- Interior Kiln Restoration
- Comparing Garnet abrasives to Sponge Media<sup>™</sup> blasting
- Sponge-Jet allowed other trades to work near blasting process